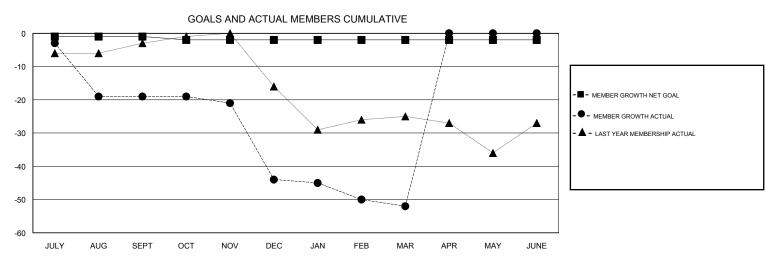

## GMT: JOE AL PICONE LOCATION ARKANSAS GMT CA Clubs RESULTS FOR 2017-2018 RESULTS FOR 2017-2018

|                       | Club          | os        |               | Members               |                           |                         |                                                    |
|-----------------------|---------------|-----------|---------------|-----------------------|---------------------------|-------------------------|----------------------------------------------------|
| RESULTS FOR 2017-2018 |               |           |               | RESULTS FOR 2017-2018 |                           |                         |                                                    |
| QUARTER               | NEW CLUB GOAL | NEW CLUBS | DROPPED CLUBS | QUARTER               | MEMBER GROWTH NET<br>GOAL | MEMBER GROWTH<br>ACTUAL | DROPPED<br>MEMBERS ACTUAL<br>(including transfers) |
| JULY/AUG/SEPT         | 0             | 0         | 0             | JULY/AUG/SEPT         | -1                        | 16                      | 31                                                 |
| OCT/NOV/DEC           | 0             | 0         | 1             | OCT/NOV/DEC           | -1                        | 21                      | 42                                                 |
| JAN/FEB/MAR           | 0             | 0         | 0             | JAN/FEB/MAR           | 0                         | 15                      | 22                                                 |
| APR/MAY/JUNE          | 0             | 0         | 0             | APR/MAY/JUNE          | 0                         | 0                       | 0                                                  |

## GOALS AND ACTUAL NEW CLUBS CUMULATIVE

| DROPPED CLUBS: 1  DROPPED MEMBERS |    | 16 CLUBS OF 33 ADDED 1 OR MORE NEW MEMBERS | GENDER DISTRIBUTION  MALE 419 (61.35%)  FEMALE 264 (38.65%)  Women Percentage Fiscal Year Goal: 20% |     |
|-----------------------------------|----|--------------------------------------------|-----------------------------------------------------------------------------------------------------|-----|
| DECEASED                          | 9  | CLICK HERE FOR CUMULATIVE                  | TOTAL FAMILY UNIT MEMBERS                                                                           | 156 |
| CLUB CANCELLED                    | 20 | MEMBERSHIP DATA                            |                                                                                                     | 79  |
| OTHER                             | 66 |                                            | FAMILY MEMBERS PAYING HALF  DUES                                                                    |     |
| TOTAL                             | 95 |                                            |                                                                                                     |     |